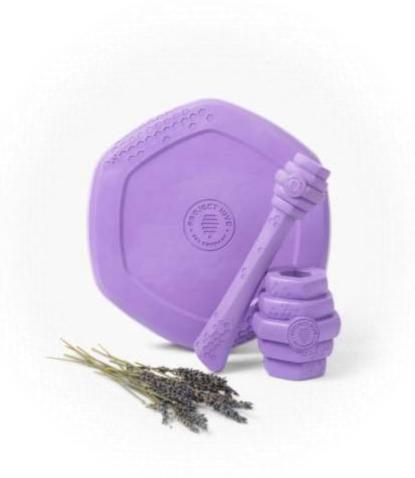

# Price: 210.4 EUR

- Brand: Project Hive Pet Company
- Made in the USA
- Floats in water
- Non-toxic, BPA-free, latex-free, phthalates-free, and FDA-compliant
- Top-rack dishwasher safe (scent will not dissipate)
- Made of 100% recyclable material (#7)
- Flexible material is gentle on dogs' teeth and gums
- Disc dimensions: 9 1/2" diameter x 1 1/2" tall
- Disc weight: 7.7 ounces
- May also be used as a shallow water bowl

### Lavender dog disc (20 unit case pack)

20x lavender dog disc

Our lavender-scented Dog Disc will be your dog's new favorite flyer! Made in the USA, the Dog Disc's superb glide makes it perfect for dogs who love retrieving games. Its soft and flexible material is gentle on dogs' teeth and gums. The Disc's bright color makes it easy for you and your dog to find indoors and outdoors. And if your pup loves the water, the Dog Disc floats for refreshing games of fetch in the lake or pool!

Flip it over! The back of the Dog Disc is a soothing lick mat. Apply a spreadable treat (like peanut butter, cheese, or yogurt) to the textured honeycomb pattern to help relieve anxiety and calm your dog. Dogs' highly developed sense of smell plays a major role in their well-being, and providing dogs with scented toys fulfills a key enrichment need. The Lavender scent can further engage your dog during play or cuddle time.