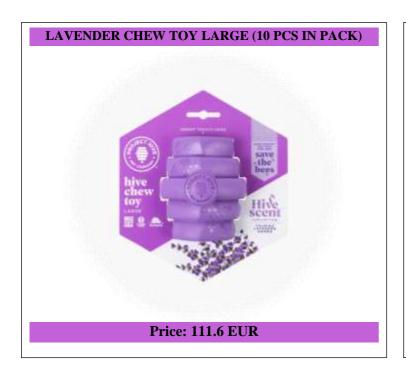

# PURPLE COLLECTION LAVENDER

- Brand: Project Hive Pet Company
- Made in the USA
- Floats in water
- Non-toxic, BPA-free, latex-free, phthalates-free, and FDA-compliant
- Top-rack dishwasher safe (scent will not dissipate)
- Made of 100% recyclable material (#7)
- Flexible material is gentle on dogs' teeth and gums
- Toy dimensions: 3 3/4" tall x 3" diameter
- Toy weight: 8.7 ounces

### Lavender chew toy - Large (10 unit case pack)

10x lavender large chew toy

Our lavender-scented Chew Toy is a super engaging toy for larger dogs. Made in the USA, its erratic bounce keeps dogs happily occupied during fetch. Dogs love to gnaw on the Chew Toy's unique knobby ends, promoting healthy teeth and gums. It's also perfect as a treat dispenser—any treat. We recommend our Hive Chew Stick Treats, uniquely designed to wedge snugly inside the cavity, creating an even more enriching experience for your dog.

The Toys's bright color makes it easy for you and your dog to find indoors and outdoors. All our toys float, so you can toss them into any lake, pool, or body of water for even more refreshing fun! Dogs' highly developed sense of smell plays a major role in their well-being, and providing dogs with scented toys fulfills a key enrichment need. The lavender scent can further engage your dog during play or cuddle time.

Did you know? Lavender flowers depend on a variety of wild pollinators to enhance fruit production, including wasps, flies, and bees. All aromas in the our coorful Scent Collection are inspired by plants that feed and need bees for pollination. Try them all—which one will be your dog's favorite? Interactive Tip: Insert Hive Chew Stick Treats for large dogs at either end of the Chew Toy for extended play.