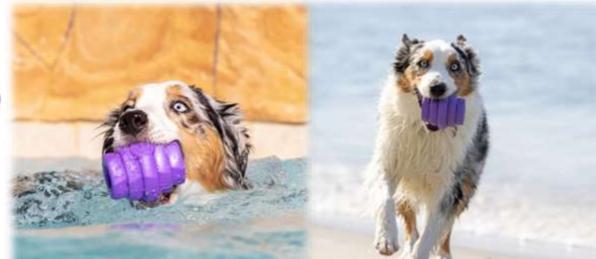

### Lavender chew toy - Large (10 unit case pack)

10x lavender large chew toy

Our lavender-scented Chew Toy is a super engaging toy for larger dogs. Made in the USA, its erratic bounce keeps dogs happily occupied during fetch. Dogs love to gnaw on the Chew Toy's unique knobby ends, promoting healthy teeth and gums. It's also perfect as a treat dispenser—any treat. We recommend our Hive Chew Stick Treats, uniquely designed to wedge snugly inside the cavity, creating an even more enriching experience for your dog.

The Toys's bright color makes it easy for you and your dog to find indoors and outdoors. All our toys float, so you can toss them into any lake, pool, or body of water for even more refreshing fun! Dogs' highly developed sense of smell plays a major role in their well-being, and providing dogs with scented toys fulfills a key enrichment need. The lavender scent can further engage your dog during play or cuddle time.