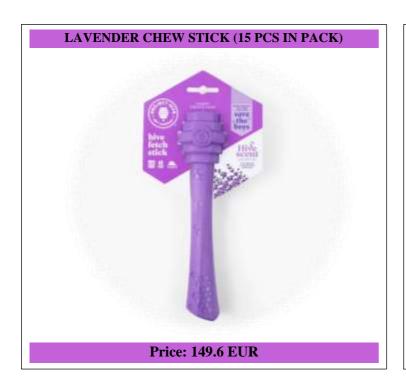

# PURPLE COLLECTION LAVENDER

- Brand: Project Hive Pet Company
- Made in the USA
- Floats in water
- Non-toxic, BPA-free, latex-free, phthalates-free, and FDA-compliant
- Top-rack dishwasher safe (scent will not dissipate)
- Made of 100% recyclable material (#7)
- Flexible material is gentle on dogs' teeth and gums
- Toy dimensions: 8 ½" tall x 2" diameter
- Toy weight: 4.4 ounces

### Lavender chew stick (15 unit case pack)

15x lavender chew stick

This lavender-scented Chew Stick will be your dog's new favorite toy! Made in the USA, the Chew Stick is bouncy, durable, and super engaging! Dogs love to gnaw on the honey-dipper shape, which promotes healthy teeth and gums. They can easily carry it in their mouths without the risks of a natural stick, which can hurt your pup's mouth and digestive system. The Chew Stick's bright color is easy for you and your dog to spot indoors, on land, or floating in water. Dogs' highly developed sense of smell plays a major role in their well-being, and providing dogs with scented toys fulfills a key enrichment need. The Lavender scent can further engage your dog during play or cuddle time.